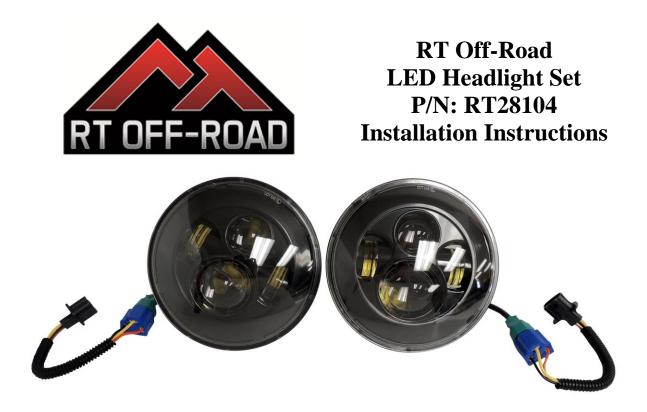

<u>Kit Contents</u> Qty. 2 – LED Headlights Qty. 2 – H4 to H13 Adapter Harnesses

 Install the included H4 to H13 Adapter Harnesses in line with the headlight wiring if required.
Note: Required for 07/18 IK Wrangler